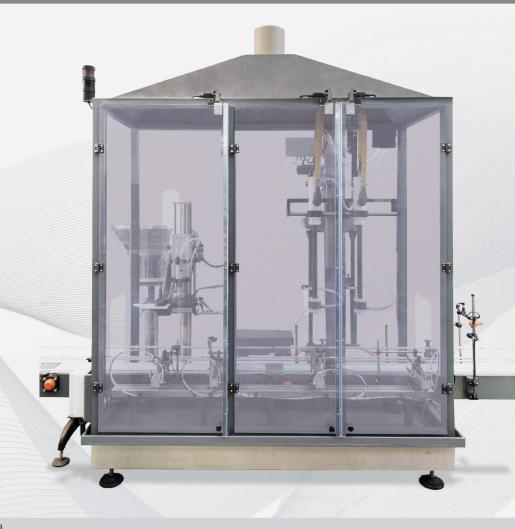

## LINEAR FILLING MACHINE WITH CAPPING STATION

## DESCRIPTION

- Can be used for alimentary liquids and chemicals, capacity up to 30 lt;
- Availability of up to 6 dosing nozzles;
- Dosage measuring system with magnetic or mass-flow meters;
- Pick & Place capping system;
- Fast format regolation;
- Recipes storable through the operator panel;
- Filling nozzles equipped with centerers and a drop aspiration system with relative recovery tank;
- Capper with magnetic or electric torque control;
- PVC guard and tank;
- PVC valve bodies and Titanium G2 metal parts;
- Flow meters compatible with acids;
- Painting of any exposed metal parts with a suitable ceramic-based product.

## **SPECIFICATIONS**

Approx Dimensions (excluding bottle conveyor and cap vibrator):

- Length: 3500 mm
- Depth: 1400 mm
- Height: 2600 mm