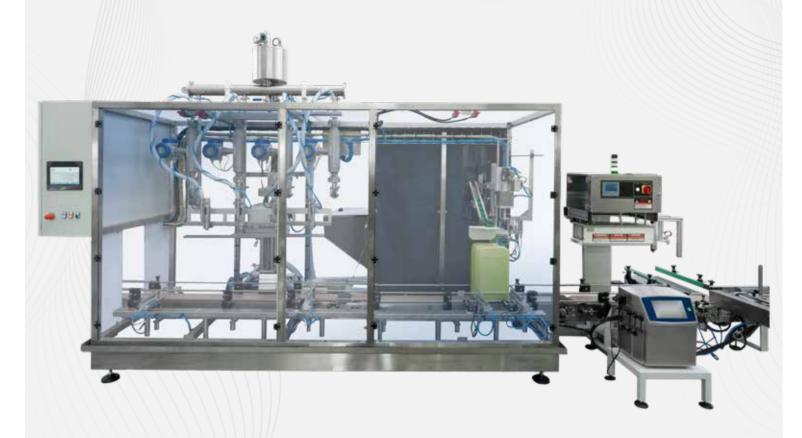

## LINEAR FILLING MACHINE WITH CAPPING STATION

## **DESCRIPTION**

- Can be used for alimentary liquids and chemicals, capacity up to 30 lt;
- Availability of up to 6 dosing nozzles;
- Dosage measuring system with magnetic or mass-flow meters;
- Pick & Place capping system;
- Fast format regolation;
- Recipes storable through the operator panel;
- Filling nozzles equipped with centerers and a drop aspiration system with relative recovery tank;
- Capper with magnetic or electric torque control;
- PVC guard and tank;
- PVC valve bodies and Titanium G2 metal parts;
- Flow meters compatible with acids;
- Painting of any exposed metal parts with a suitable ceramic-based product.

## **SPECIFICATIONS**

Approx Dimensions (excluding bottle conveyor and cap vibrator):

Length: 3500 mmDepth: 1400 mmHeight: 2600 mm